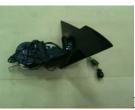

Picture 2

Picture 3

4. Fixed arrow type indicator and manner light onto the mirror cover (See picture 4, 5 and 6). And fixed mirror holder and motor with the new mirror cover with light (arrow type) and manner light, frame one by one then use the screws to screw the mentioned 3 components together (See picture 7, 8,9 and 10).

Picture 4

Picture 8

Picture 5

Picture 9