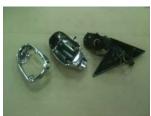

Picture 2

Picture 3

4. Fixed arrow type indicator and manner light onto the mirror cover (See picture 4, 5 and 6). And fixed mirror holder and motor with the new mirror cover with light (arrow type) and manner light, frame one by one then use the screws to screw the mentioned 3 components together (See picture 7, 8,9 and 10).

Picture 4

Picture 8

Picture 5

Picture 9