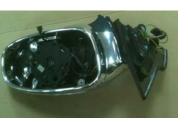

8 pcs extra wires 14 pcs screws8 pcs stripping quick splice connector

- 2. Remove the factory mirror from your W208, R170,W168 car.
- 3. Remove the factory glass, mirror cover and frame. And keep the mirror holder and motor. See picture 2 & 3

Picture 4

Picture 8

Picture 5

Picture 9