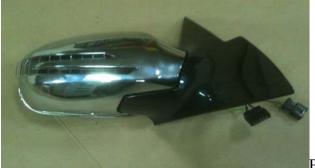

## Picture 6

Picture 10

Picture 7

5. Reinstall the glass to the correct position of mirror holder and motor.

6. The door mirror cover with light is installed completed. See picture 11.

Picture 11