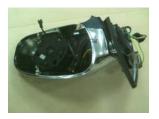

8 pcs extra wires 14 pcs screws8 pcs stripping quick splice connector

- 2. Remove the factory mirror from your W208, R170,W168 car.
- 3. Remove the factory glass, mirror cover and frame. And keep the mirror holder and motor. See picture 2 & 3

Picture 4

Picture 8

Picture 5

Picture 9