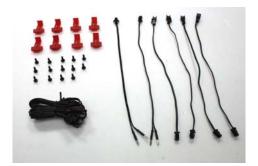

## The installation instruction of W208, R170, W168 mirror cover with light (arrow type) and manner light

1. The following parts are included in the kit:

2 pcs mirror cover2 pcs arrow type indicator2 pcs mirror cover frame2 pcs manner light

8 pcs extra wires 14 pcs screws8 pcs stripping quick splice connector

- 2. Remove the factory mirror from your W208, R170,W168 car.
- 3. Remove the factory glass, mirror cover and frame. And keep the mirror holder and motor. See picture 2 & 3