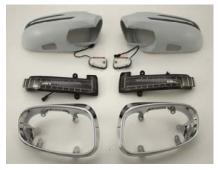

## The installation instruction of W208, R170, W168 mirror cover with light (arrow type) and manner light

1. The following parts are included in the kit:

2 pcs mirror cover2 pcs arrow type indicator2 pcs mirror cover frame2 pcs manner light

Picture 2

Picture 3

4. Fixed arrow type indicator and manner light onto the mirror cover (See picture 4, 5 and 6). And fixed mirror holder and motor with the new mirror cover with light (arrow type) and manner light, frame one by one then use the screws to screw the mentioned 3 components together (See picture 7, 8,9 and 10).