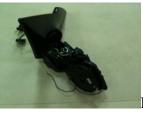

Picture 2

Picture 3

4. Fixed arrow type indicator and manner light onto the mirror cover (See picture 4, 5 and 6). And fixed mirror holder and motor with the new mirror cover with light (arrow type) and manner light, frame one by one then use the screws to screw the mentioned 3 components together (See picture 7, 8,9 and 10).

Picture 4

Picture 8

Picture 5

Picture 9